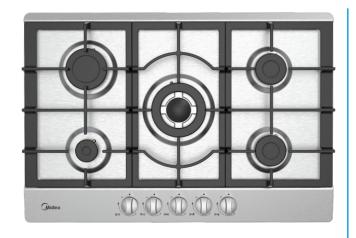

## **MIDEA BUILT-IN GAS HOB, 75 CM**

Model Number: MH 705 TC FX G

| SPECIFICATIONS: |             |
|-----------------|-------------|
| Product Name:   | Gas Hob     |
| Туре:           | Built-in    |
| Aesthetics:     | Inox        |
| Voltage:        | 220 - 240 V |
| Frequency:      | 50 Hz       |
| Net Weight:     | 12.50 KG    |

| MAIN FEATURES:             |                 |
|----------------------------|-----------------|
| Control Type               | Mechanical Knob |
| Electronic Ignition:       | Yes             |
| Location of The Dashboard: | Frontal         |
| Grills:                    | Cast Iron       |
| Number of Gas Burners:     | 5               |
| Triple Crown Burner (x1):  | 3.8 kW          |
| Rapid Burner (x1):         | 3.0 kW          |
| Semi-rapid Burners (x2):   | 1.75 kW         |
| Auxiliary Burner (x1):     | 1.0 kW          |
| Flame Failure Device:      | Yes             |
| Certification:             | CE/RoHS/REACH   |